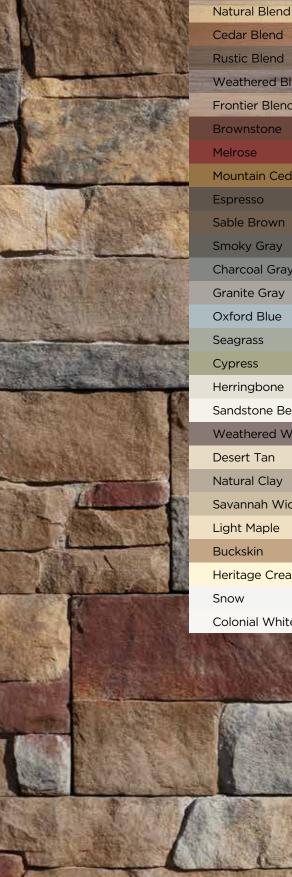

### Harbor Sunset

With stunning shades of brown and burgundy, siding in subtle shades of grays and browns are recommended for harbor sunset.

Cedar Blend **Rustic Blend** Weathered Blend Frontier Blend Brownstone Melrose Mountain Cedar Espresso Sable Brown Smoky Gray Charcoal Gray Granite Gray Oxford Blue Seagrass Cypress Herringbone Sandstone Beige Weathered Wood Desert Tan Natural Clay Savannah Wicker Light Maple **Buckskin** Heritage Cream Snow Colonial White