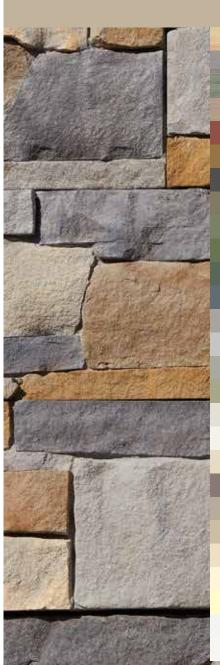

### Harbor Sunset

With stunning shades of brown and burgundy, siding in subtle shades of grays and browns are recommended for harbor sunset.

Cedar Blend **Rustic Blend** Weathered Blend Frontier Blend Brownstone Melrose Mountain Cedar Espresso Sable Brown Smoky Gray Charcoal Gray Granite Gray Oxford Blue Seagrass Cypress Herringbone Sandstone Beige Weathered Wood Desert Tan Natural Clay Savannah Wicker Light Maple **Buckskin** Heritage Cream Snow Colonial White