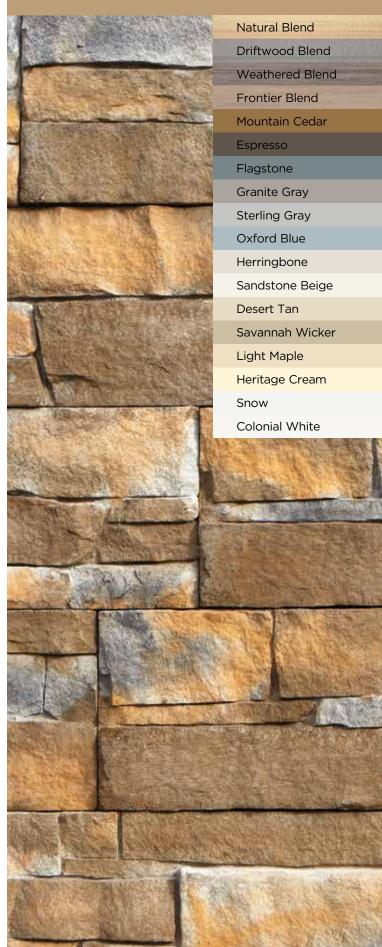

#### Appalachian Twilight

With calming grays and browns, appalachian twilight works well with an extensive palette of siding colors.

| Driftwood Blend |
|-----------------|
| Weathered Blend |
| Tuxedo          |
| Midnight Blue   |
| Wedgewood Blue  |
| Smoky Gray      |
| Charcoal Gray   |
| Granite Gray    |
| Sterling Gray   |
| Oxford Blue     |
| Herringbone     |
| Sandstone Beige |
| Snow            |
| Colonial White  |
|                 |
| Tall And        |