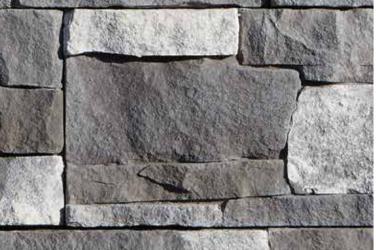

# STONE façade Architectural Stone Cladding System

#### Stone & Vinyl Siding Color Coordination

43.34



## Adirondack Snowfall

With hues of gray, adirondack snowfall matches best with siding in whites, blues and grays.

#### Appalachian Twilight

With calming grays and browns, appalachian twilight works well with an extensive palette of siding colors.



| Driftwood Blend |
|-----------------|
| Weathered Blend |
| Tuxedo          |
| Midnight Blue   |
| Wedgewood Blue  |
| Smoky Gray      |
| Charcoal Gray   |
| Granite Gray    |
| Sterling Gray   |
| Oxford Blue     |
| Herringbone     |
| Sandstone Beige |
| Snow            |
| Colonial White  |
|                 |
| Tall And        |





Natural Blend Driftwood Blend Arbor Blend Frontier Blend Autumn Red Mountain Cedar Slate Hearthstone Spruce **Olive Grove** Forest Pacific Blue Granite Gray Sterling Gray Seagrass Cypress Herringbone Sandstone Beige Desert Tan Weathered Wood Natural Clay Savannah Wicker Light Maple Heritage Cream Autumn Yellow Snow Colonial White

CertainTeed is a leader in the siding industry offering one of the largest vinyl siding color palettes. This color guide illustrates how STONEfaçade<sup>™</sup> architectural cladding system coordinates with a wide variety of siding colors.

For more information on CertainTeed's range of vinyl siding, please refer to the Siding Collection Brochure (CTSOOI).

Colors throughout this brochure are simulated. These are recommended color combinations; Consult produ