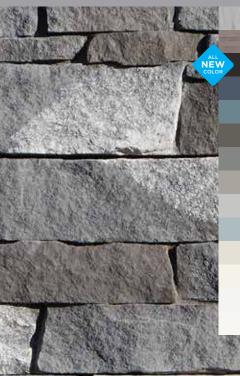

## Adirondack Snowfall

With hues of gray, adirondack snowfall matches best with siding in whites, blues and grays.