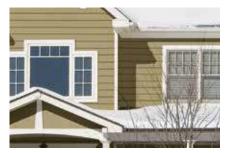

Siding: CedarBoards Single 7" Clapboard in Sterling Gray and Cedar Impressions Double 7" Straight Edge Perfection Shingles in Charcoal Gray with STONEfaçade Ledgestone in Adirondack Snowfall.

Trim: Vinyl Carpentry\* & Restoration Millwork\* in Colonial White.

Roofing: Landmark Shingles in Georgetown Gray.