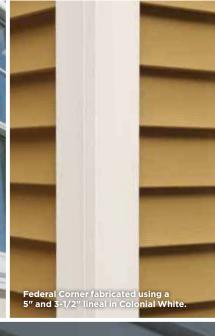

## **Vinyl Carpentry®**

Pre-formed decorative accents and trim pieces with the authentic look of painted wood add distinction to windows, doors, corners, gables and frieze boards.

- Design: styles range from functional trim to crown and cornice moldings and lineals.
- Performance: solid construction for impact resistance and durability, with PermaColor™ lifetime fade protection.
- Colors: over 40 hues that match CertainTeed siding colors for maximum design flexibility.

Siding: CedarBoards Single 7" Clapboard in Sterling Gray and Cedar Impressions Double 7" Straight Edge Perfection Shingles in Charcoal Gray with STONEfaçade Ledgestone in Adirondack Snowfall.

Trim: Vinyl Carpentry\* & Restoration Millwork\* in Colonial White.