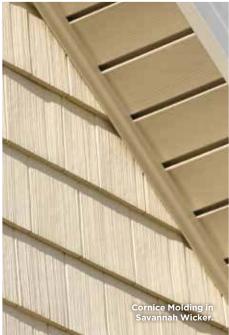

## **Vinyl Carpentry®**

Pre-formed decorative accents and trim pieces with the authentic look of painted wood add distinction to windows, doors, corners, gables and frieze boards.

- Design: styles range from functional trim to crown and cornice moldings and lineals.
- Performance: solid construction for impact resistance and durability, with PermaColor™ lifetime fade protection.
- Colors: over 40 hues that match CertainTeed siding colors for maximum design flexibility.

SAVANNAH WICKER

LIGHT MAPLE

BUCKSKIN

AUTUMN YELLOW

......

COLONIAL WHITE