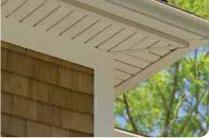

## **Vinyl Carpentry®**

Pre-formed decorative accents and trim pieces with the authentic look of painted wood add distinction to windows, doors, corners, gables and frieze boards.

- Design: styles range from functional trim to crown and cornice moldings and lineals.
- Performance: solid construction for impact resistance and durability, with PermaColor™ lifetime fade protection.
- Colors: over 40 hues that match CertainTeed siding colors for maximum design flexibility.

## **Restoration Millwork®**

Cellular PVC Trim cuts, mills, shapes and routes like the finest top-grade lumber.

Trimboards

- Design: products preengineered in all standard sizes; can also be cut and milled to create an unlimited range of unique design elements.
- Performance: long-lasting UV-resistant material with excellent dimensional accuracy and performance.
- Colors: natural white for a ready-to-install classic look or easily painted with vinyl-safe paint for maximum customizability.

# **Better**

CertainTeed Vinyl Carpentry and Restoration Millwork are used together to create an exterior with strong trim lines with offsetting colors. The extensive selection of colors in both trim lines can create borders that highlight the architectural textures of your home.