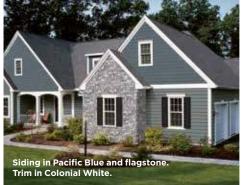

Siding: CedarBoards Single 7" Clapboard in Sterling Gray and Cedar Impressions Double 7" Straight Edge Perfection Shingles in Charcoal Gray with STONEfaçade Ledgestone in Adirondack Snowfall.

Trim: Vinyl Carpentry\* & Restoration Millwork\* in Colonial White.