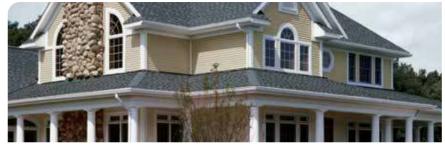

**J-Channel** 

J-Channel with **Aluminum Rake** 

CedarBoards™ Single 7″ Clapboard in Sterling Gray. Siding:

Vinyl Carpentry\* in White and Sterling Gray. Trim:

Roofing: Landmark™ Shingles in Georgetown Gray.

Vinyl Carpentry\* & Restoration Millwork\*

Roofing: Landmark\* Shingles in Georgetown Gray.