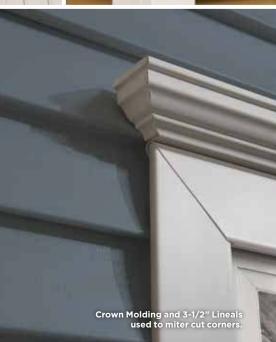

## **Vinyl Carpentry®**

Pre-formed decorative accents and trim pieces with the authentic look of painted wood add distinction to windows, doors, corners, gables and frieze boards.

- Design: styles range from functional trim to crown and cornice moldings and lineals.
- Performance: solid construction for impact resistance and durability, with PermaColor™ lifetime fade protection.
- Colors: over 40 hues that match CertainTeed siding colors for maximum design flexibility.

**Restoration Millwork®** trimboard\*

**Restoration Millwork** trimboard\*

**Vinyl Carpentry® Cornice Molding with Aluminum Rake** 

3-1/2" Lineal with miter cut corners

Cornerpost

Siding: CedarBoards Single 7" Clapboard and Board & Batten Single 8" in Sterling Gray with Cedar Impressions Double 7" Straight Edge Perfection Shingles in Charcoal Gray.