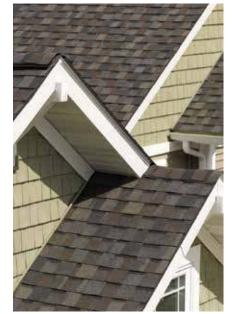

■ **Design:** 10 style options with TrueTexture<sup>™</sup> finish from classic perfection sawmill style to rustic rough-split shakes.

home's architectural features (like dormers and gables), and a great way to convey eye-catching curb appeal.

- Performance: engineered and tested to withstand hurricane force winds.
- Colors: A wide variety of low-gloss colors to complement or contrast with CertainTeed siding.

Basic trim and soft tones offer a design scheme that unifies the look of your home.