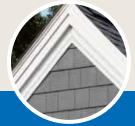

# **Better**

CertainTeed Vinyl Carpentry and Restoration Millwork are used together to create an exterior with strong trim lines with offsetting colors. The extensive selection of colors in both trim lines can create borders that highlight the architectural textures of your home.