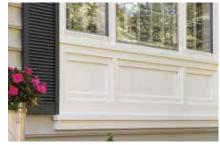

## **Vinyl Carpentry®**

Pre-formed decorative accents and trim pieces with the authentic look of painted wood add distinction to windows, doors, corners, gables and frieze boards.

- Design: styles range from functional trim to crown and cornice moldings and lineals.
- Performance: solid construction for impact resistance and durability, with PermaColor™ lifetime fade protection.
- Colors: over 40 hues that match CertainTeed siding colors for maximum design flexibility.

## **Restoration Millwork®**

Cellular PVC Trim cuts, mills, shapes and routes like the finest top-grade lumber.

Trimboards

- Design: products preengineered in all standard sizes; can also be cut and milled to create an unlimited range of unique design elements.
- Performance: long-lasting UV-resistant material with excellent dimensional accuracy and performance.
- Colors: natural white for a ready-to-install classic look or easily painted with vinyl-safe paint for maximum customizability.

# **Better**

CertainTeed Vinyl Carpentry and Restoration Millwork are used together to create an exterior with strong trim lines with offsetting colors. The extensive selection of colors in both trim lines can create borders that highlight the architectural textures of your home.