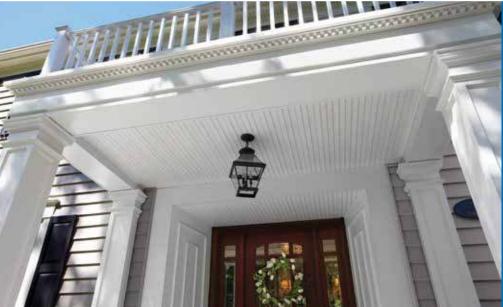

## **Restoration Millwork®**

Cellular PVC Trim cuts, mills, shapes and routes like the finest top-grade lumber.

Trimboards

- Design: products preengineered in all standard sizes; can also be cut and milled to create an unlimited range of unique design elements.
- Performance: long-lasting UV-resistant material with excellent dimensional accuracy and performance.
- Colors: natural white for a ready-to-install classic look or easily painted with vinyl-safe paint for maximum customizability.