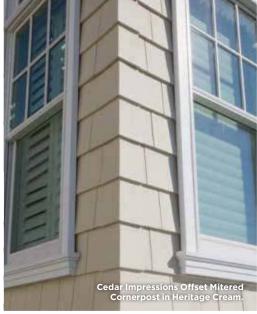

## **Vinyl Carpentry®**

Pre-formed decorative accents and trim pieces with the authentic look of painted wood add distinction to windows, doors, corners, gables and frieze boards.

- Design: styles range from functional trim to crown and cornice moldings and lineals.
- Performance: solid construction for impact resistance and durability, with PermaColor™ lifetime fade protection.
- Colors: over 40 hues that match CertainTeed siding colors for maximum design flexibility.