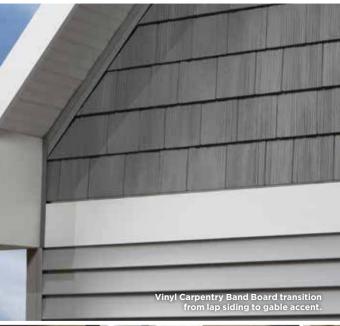

## **Vinyl Carpentry®**

Pre-formed decorative accents and trim pieces with the authentic look of painted wood add distinction to windows, doors, corners, gables and frieze boards.

- Design: styles range from functional trim to crown and cornice moldings and lineals.
- Performance: solid construction for impact resistance and durability, with PermaColor™ lifetime fade protection.
- Colors: over 40 hues that match CertainTeed siding colors for maximum design flexibility.