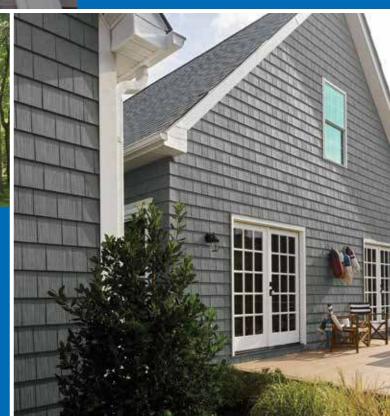

#### On Cover

Siding: Cedar Impressions® Double 7" Straight Edge Perfection Shingles in Sable Brown and CedarBoards™ Double 6" Clapboards in Autumn Red.

Trim: Vinyl Carpentry\* & Restoration Millwork\*.