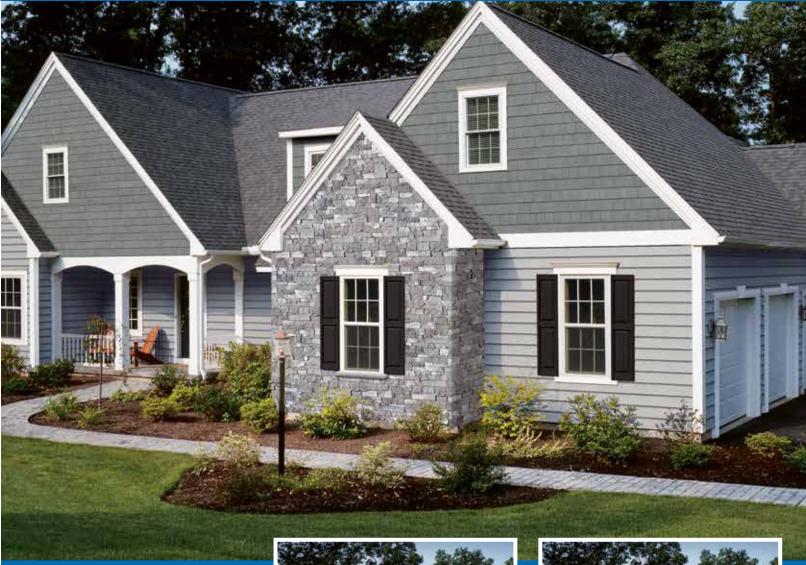

**Restoration Millwork®** trimboard\*

**Restoration Millwork** trimboard\*

**Vinyl Carpentry® Cornice Molding with Aluminum Rake** 

3-1/2" Lineal with miter cut corners

Cornerpost

Siding: CedarBoards Single 7" Clapboard and Board & Batten Single 8" in Sterling Gray with Cedar Impressions Double 7" Straight Edge Perfection Shingles in Charcoal Gray.

Siding: CedarBoards Single 7" Clapboard in Sterling Gray and Cedar Impressions Double 7" Straight Edge Perfection Shingles in Charcoal Gray with STONEfaçade Ledgestone in Adirondack Snowfall.

Trim: Vinyl Carpentry\* & Restoration Millwork\* in Colonial White.

Roofing: Landmark Shingles in Georgetown Gray.