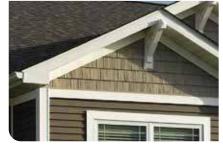

# **Better**

CertainTeed Vinyl Carpentry and Restoration Millwork are used together to create an exterior with strong trim lines with offsetting colors. The extensive selection of colors in both trim lines can create borders that highlight the architectural textures of your home.