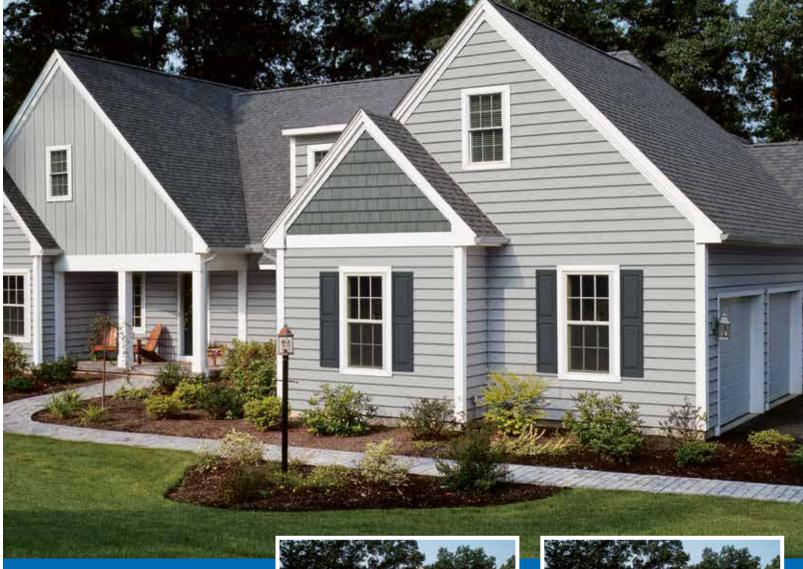

**J-Channel** 

J-Channel with **Aluminum Rake** 

CedarBoards™ Single 7″ Clapboard in Sterling Gray. Siding:

Vinyl Carpentry\* in White and Sterling Gray. Trim:

Roofing: Landmark™ Shingles in Georgetown Gray.

Vinyl Carpentry\* & Restoration Millwork\*

Roofing: Landmark\* Shingles in Georgetown Gray.