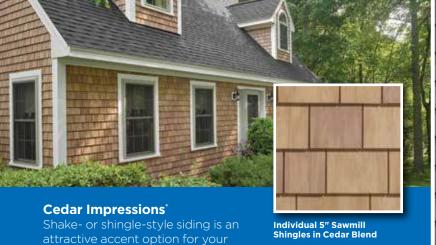

■ **Design:** 10 style options with TrueTexture<sup>™</sup> finish from classic perfection sawmill style to rustic rough-split shakes.

home's architectural features (like dormers and gables), and a great way to convey eye-catching curb appeal.