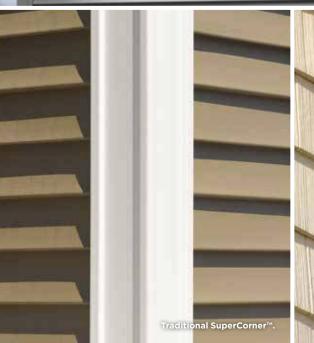

## **Vinyl Carpentry®**

Pre-formed decorative accents and trim pieces with the authentic look of painted wood add distinction to windows, doors, corners, gables and frieze boards.

- Design: styles range from functional trim to crown and cornice moldings and lineals.
- Performance: solid construction for impact resistance and durability, with PermaColor™ lifetime fade protection.
- Colors: over 40 hues that match CertainTeed siding colors for maximum design flexibility.