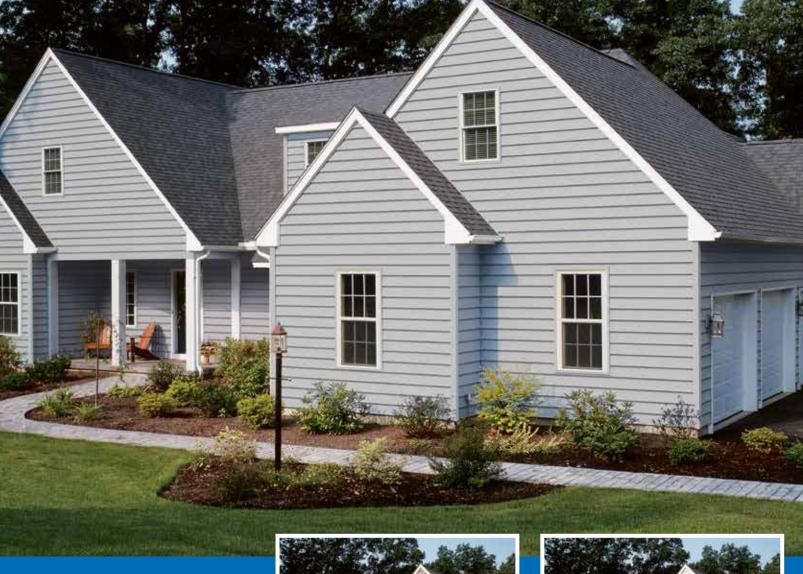

**J-Channel** 

J-Channel with **Aluminum Rake** 

CedarBoards™ Single 7″ Clapboard in Sterling Gray. Siding:

Vinyl Carpentry\* in White and Sterling Gray. Trim:

Roofing: Landmark™ Shingles in Georgetown Gray.

Vinyl Carpentry\* & Restoration Millwork\*

Roofing: Landmark\* Shingles in Georgetown Gray.