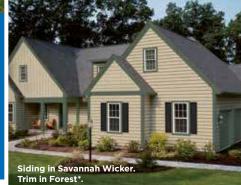

oofing: Landmark™ Shingles in Georgetown Gray.





# **Better**

CertainTeed Vinyl Carpentry and Restoration Millwork are used together to create an exterior with strong trim lines with offsetting colors. The extensive selection of colors in both trim lines can create borders that highlight the architectural textures of your home.



**Restoration Millwork®** trimboard\*



**Restoration Millwork** trimboard\*



**Vinyl Carpentry® Cornice Molding with Aluminum Rake** 



3-1/2" Lineal with miter cut corners



Cornerpost



Siding: CedarBoards Single 7" Clapboard and Board & Batten Single 8" in Sterling Gray with Cedar Impressions Double 7" Straight Edge Perfection Shingles in Charcoal Gray.

Vinyl Carpentry\* & Restoration Millwork\*

Roofing: Landmark\* Shingles in Georgetown Gray.





# Best

Complete freedom of expression with Resoration Millwork, Cedar Impressions, Vinyl Carpentry accessories, and EverNew railing systems. Definitive color differences on the various shapes and lines on your home convey eye-catching curb appeal.



Restoration Millwork Classic Column Wraps



STONEfaçade® Corners



Vinyl Carpentry Cornice Molding and Restoration Millwork Rake Profile



Restoration Millwork Trimboard with Rams Crown



Restoration Millwork One-Piece Corner



Siding: CedarBoards Single 7" Clapboard in Sterling Gray and Cedar Impressions Double 7" Straight Edge Perfection Shingles in Charcoal Gray with STONEfaçade Ledgestone in Adirondack Snowfall.

Trim: Vinyl Carpentry\* & Restoration Millwork\* in Colonial White.

Roofing: Landmark Shingles in Georgetown Gray.