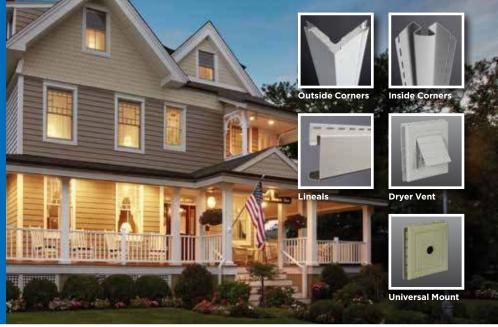

## **Vinyl Carpentry®**

Pre-formed decorative accents and trim pieces with the authentic look of painted wood add distinction to windows, doors, corners, gables and frieze boards.

- Design: styles range from functional trim to crown and cornice moldings and lineals.
- Performance: solid construction for impact resistance and durability, with PermaColor™ lifetime fade protection.
- Colors: over 40 hues that match CertainTeed siding colors for maximum design flexibility.

## **Restoration Millwork®**

Cellular PVC Trim cuts, mills, shapes and routes like the finest top-grade lumber.

Trimboards

- Design: products preengineered in all standard sizes; can also be cut and milled to create an unlimited range of unique design elements.
- Performance: long-lasting UV-resistant material with excellent dimensional accuracy and performance.
- Colors: natural white for a ready-to-install classic look or easily painted with vinyl-safe paint for maximum customizability.