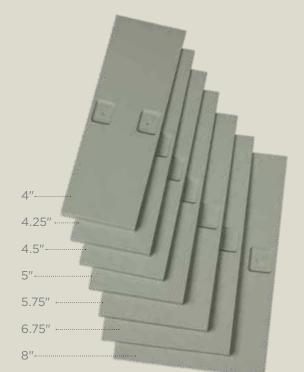

### 7 Shingle widths

All **Cedar Impressions Individual 5" Sawmill Shingles** come in seven different widths which allow for random installation and one-of-a-kind designs.

INDIVIDUAL 5" SAWMILL

Siding: Cedar Impressions Individual 5" Sawmill Shingles in cedar blend balanced mix. Trim: Restoration Millwork\*.