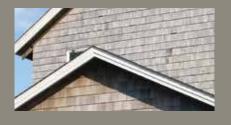

> iding: Cedar Impressions Double 7" Straight Edge Perfection Shingles in Herringbone. rim: Vinyl Carpentry" & Restoration Millwork".

# Perfection Shingles

Cedar Impressions Perfection Shingles reflects a style once reserved for the finest homes. Clean edges and smooth lines complement the quiet beauty of the natural wood textures. With a straight edge design, perfection shingles create a more refined look.