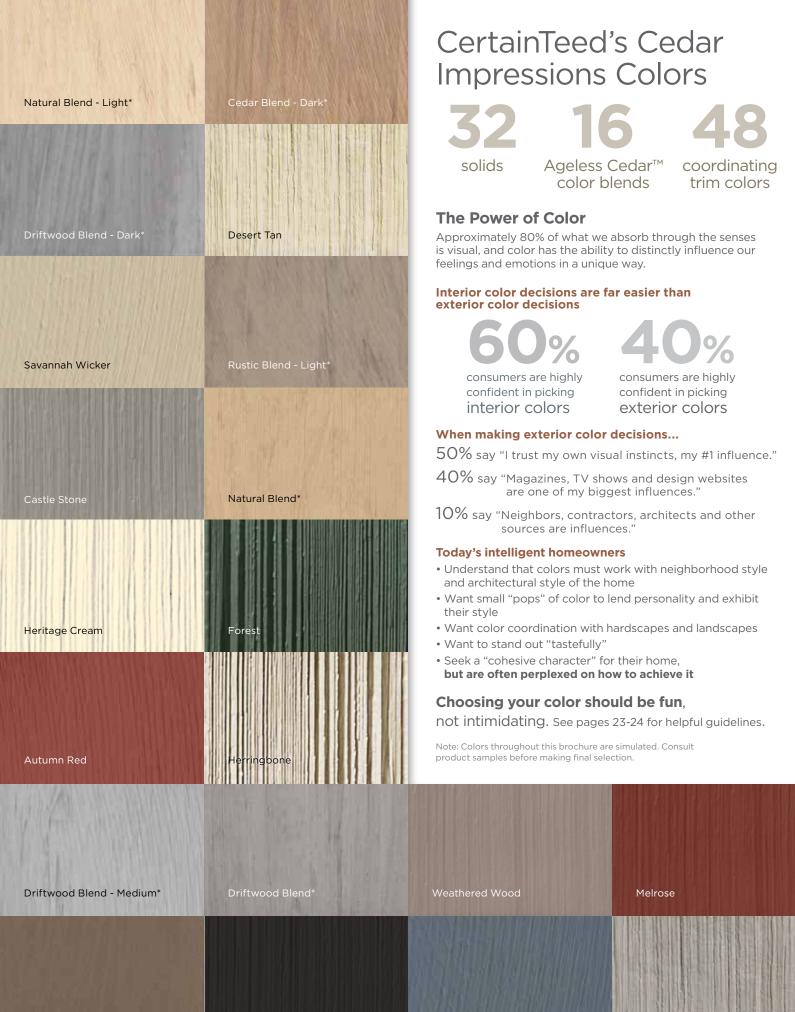

# 48 Colors.

CertainTeed is the industry color leader, that's why Cedar Impressions has such a wide color spectrum. Choose from subtle tones, deep shades or rich Ageless Cedar<sup>™</sup> Color Blends\*, all with the highest color fade protection available anywhere. Color it your way. If you need help, check out page 23 for color tools to guide your decision making.

\*Premium Colors

Brownstone

Cedar Blend - Light\*

Natural Blend - Medium\*

Midnight Blue

 Smoky Gray
 Sterling Gray
 Hearthstone
 Natural Clay

 Rustic Blend - Medium\*
 Charcoal Gray
 Snow
 Spruce

 Image: Sterling Gray
 Image: Sterling Gray
 Image: Sterling Gray
 Image: Sterling Gray