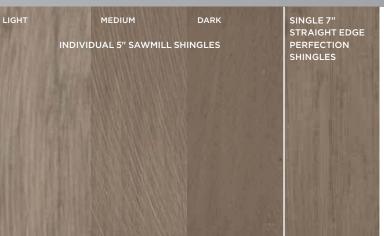

#### FRESHLY CUT WHITE CEDAR

With the bright appearance of freshly cut white cedar, CertainTeed Natural Blend shingles are as close to nature as you can get.

FRESHLY CUT

**RED CEDAR** 

Through Ageless Cedar color

technology, CertainTeed Cedar

Blend shingles provides the deep, warm tones of freshly cut red cedar.

INDIVIDUAL 5" SAWMILL SHINGLES

SINGLE 7" STRAIGHT EDGE PERFECTION