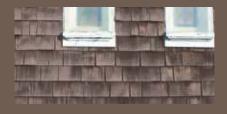

On cover: Siding: Cedar Impressions Individual 5" Sawmill Shingles in Driftwood Blend balanced mix. Trim: Vinyl Carpentry' & Restoration Millwork .

THE OWNER WATCHING THE OWNER

Installing polymer siding is a smart investment, with **one of the highest returns** of any major home remodeling project when it's time to sell. 2