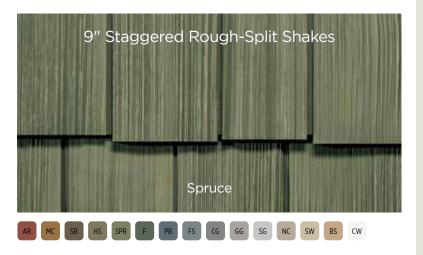

# Rough-Split Shakes

Reminiscent of the days when cedar shakes were split by hand, Cedar Impressions Rough-Split Shakes dress a home in a rustic style that enhances a home's natural charm. The wood textures are deeper and more visible.

#### Deep Panel Projection

A 1" panel projection for excellent rigidity and straighter-on-thewall performance. Also, enhanced shadow lines for better aesthetics.

Siding: Cedar Impressions Double 9" Staggered Rough-Split Shakes in hearthstone. Trim: Vinyl Carpentry' & Restoration Millwork'.