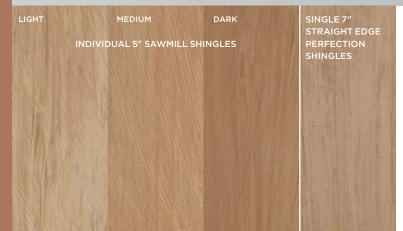

# Sawmill Shingles

Cedar Impressions Sawmill Shingles have molded textures and patterns that replicate the effect of saw blades on real cedar. This texture is reminiscent of cedar cut at sawmills from the earliest years of European settlement throughout New England.

### 7 Shingle widths

All **Cedar Impressions Individual 5" Sawmill Shingles** come in seven different widths which allow for random installation and one-of-a-kind designs.

INDIVIDUAL 5" SAWMILL

Siding: Cedar Impressions Individual 5" Sawmill Shingles in cedar blend balanced mix. Trim: Restoration Millwork\*.