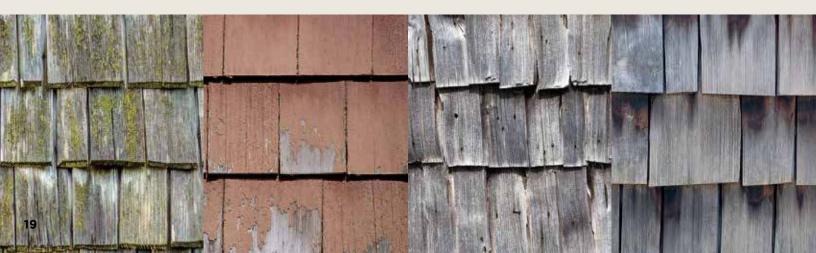

### Maximum character. Minimum care.

A home sided with natural cedar shingles has a character all its own. But, this character comes with a price for upkeep. Continual expenditures of time and money will be necessary as wood ages and weathers. With Cedar Impressions Shingles and Shakes maximum character is maintained with minimum care, retaining consistent color and resisting mold and mildew.

#### REAL CEDAR SHINGLES WEATHER

A home's exterior walls will be affected by weather patterns coming from the north, south, east or west. This can cause cedar shingles to weather inconsistently from one side of a home to another.

#### REAL CEDAR SHINGLES REQUIRE MAINTENANCE

Real cedar shingles must be stained or bleached to prevent discoloration. These treatments will need to be repeated over time. Cedar Impressions stays beautiful and consistent in color on all sides of the home and without continual maintenance.

#### Lower Cost

Natural cedar is one of the most expensive siding materials and is costly to maintain and repair. Cedar Impressions offers an alternative that requires very little maintenance, significantly reducing long-term costs.

#### Higher Durability

Over time, the effects of weather and age can cause wood to split, warp, buckle, crack and rot. Cedar Impressions is engineered to retain its like-new appearance and outstanding durability for years to come.

#### Pest-Free

Wood is a natural attraction for insects and other pests that can cause damage to cedar siding and become a nuisance around the home. Cedar Impressions offers a solution to this problem.