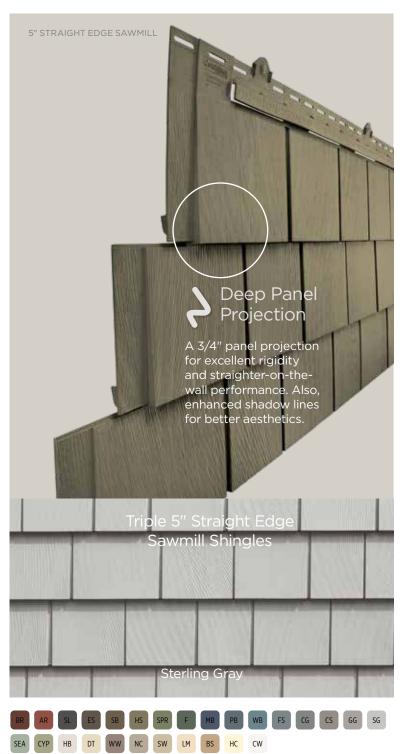

# Perfection Shingles

Cedar Impressions Perfection Shingles reflects a style once reserved for the finest homes. Clean edges and smooth lines complement the quiet beauty of the natural wood textures. With a straight edge design, perfection shingles create a more refined look.

SINGLE 7" STRAIGHT EDGE

DOUBLE 7" STRAIGHT EDGE PERFECTION

WW

CW

NC SW LM HC

15 See matrix on pages 21-22 for detailed color availability.

CW

 Siding: Cedar Impressions Double 7" Straight Edge

 Perfection Shingles in seagrass.

 Trim:
 Vinyl Carpentry\* & Restoration Millwork\*.