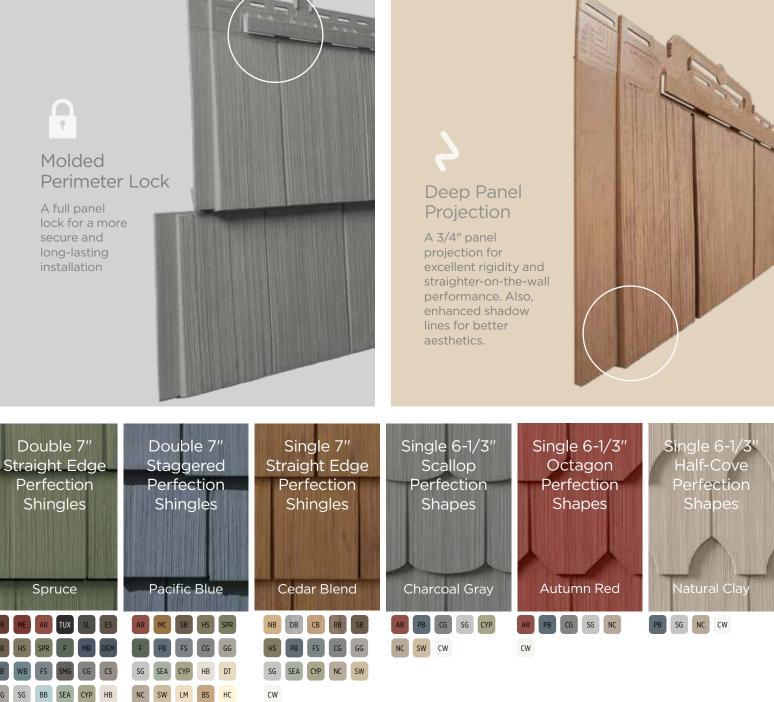

# Make a lasting impression on your home

Reinforced Nail Slots

Wind Load Protection

Not all polymer sidings are equal. Cedar Impressions high performance features such as reinforced nail slots, Molded Perimeter Lock<sup>™</sup> and HammerTapper<sup>™</sup> ensure you enjoy the beauty and performance for many carefree years. In fact, CertainTeed, a building industry leader for over 100 years, offers a lifetime limited warranty on all Cedar Impressions products.

# Perfection Shingles

Cedar Impressions Perfection Shingles reflects a style once reserved for the finest homes. Clean edges and smooth lines complement the quiet beauty of the natural wood textures. With a straight edge design, perfection shingles create a more refined look.

### ...for lasting quality.

The Cedar Impressions family of shingles and shakes is built to last. Extra thick siding panels have reinforced nail slots and molded locks to allow seamless and secure connections that withstand hurricane force winds. Ribs on the back of panels and shingles protect against warping, cupping or distortion. All Cedar Impressions products are manufactured from high-quality polymer materials in the U.S.A.