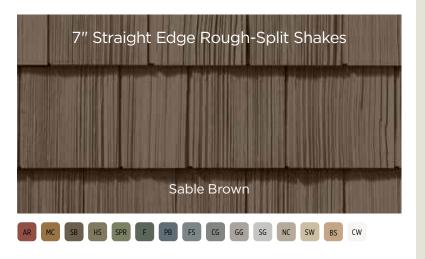

# Rough-Split Shakes

Reminiscent of the days when cedar shakes were split by hand, Cedar Impressions Rough-Split Shakes dress a home in a rustic style that enhances a home's natural charm. The wood textures are deeper and more visible.

7" STAGGERED ROUGH-SPLIT