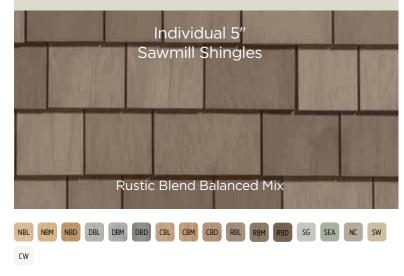

# Sawmill Shingles

Cedar Impressions Sawmill Shingles have molded textures and patterns that replicate the effect of saw blades on real cedar. This texture is reminiscent of cedar cut at sawmills from the earliest years of European settlement throughout New England.

### 7 Shingle widths

All **Cedar Impressions Individual 5" Sawmill Shingles** come in seven different widths which allow for random installation and one-of-a-kind designs.

INDIVIDUAL 5" SAWMILL

Siding: Cedar Impressions Individual 5" Sawmill Shingles in cedar blend balanced mix. Trim: Restoration Millwork\*.