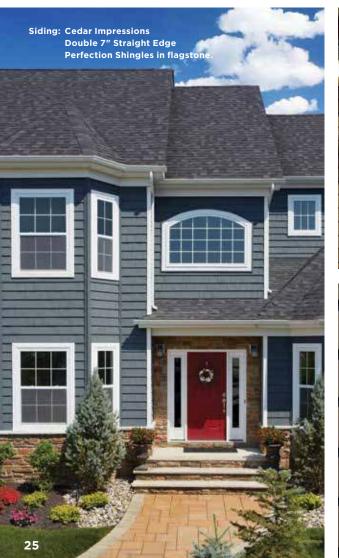

> iding: Cedar Impressions Double 7" Straight Edge Perfection Shingles in Herringbone. rim: Vinyl Carpentry" & Restoration Millwork".