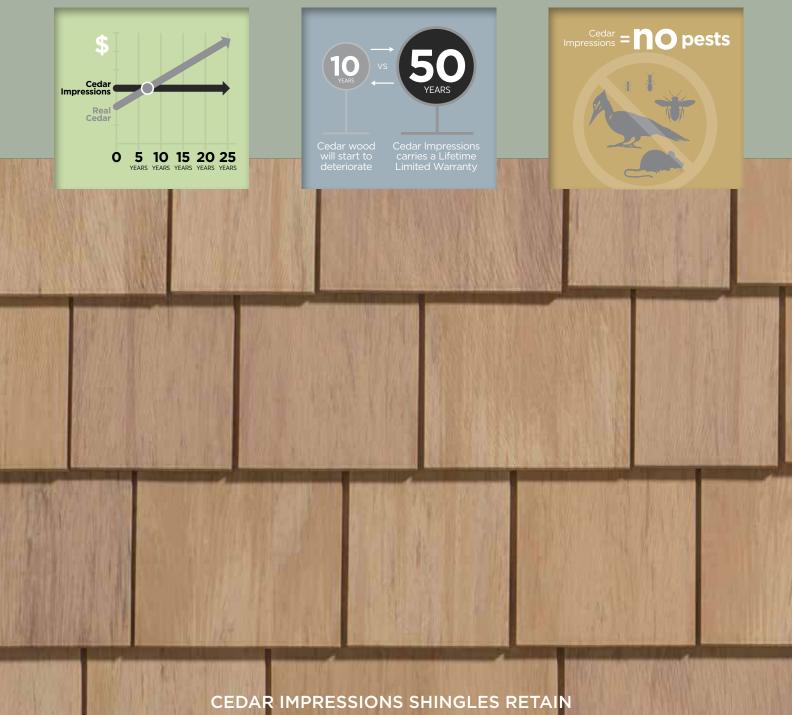

### Maximum character. Minimum care.

A home sided with natural cedar shingles has a character all its own. But, this character comes with a price for upkeep. Continual expenditures of time and money will be necessary as wood ages and weathers. With Cedar Impressions Shingles and Shakes maximum character is maintained with minimum care, retaining consistent color and resisting mold and mildew.

# Better than wood.

#### REAL CEDAR SHINGLES WEATHER

A home's exterior walls will be affected by weather patterns coming from the north, south, east or west. This can cause cedar shingles to weather inconsistently from one side of a home to another.

#### REAL CEDAR SHINGLES REQUIRE MAINTENANCE

Real cedar shingles must be stained or bleached to prevent discoloration. These treatments will need to be repeated over time. Cedar Impressions stays beautiful and consistent in color on all sides of the home and without continual maintenance.

#### Lower Cost

Natural cedar is one of the most expensive siding materials and is costly to maintain and repair. Cedar Impressions offers an alternative that requires very little maintenance, significantly reducing long-term costs.

#### Higher Durability

Over time, the effects of weather and age can cause wood to split, warp, buckle, crack and rot. Cedar Impressions is engineered to retain its like-new appearance and outstanding durability for years to come.

#### Pest-Free

Wood is a natural attraction for insects and other pests that can cause damage to cedar siding and become a nuisance around the home. Cedar Impressions offers a solution to this problem.