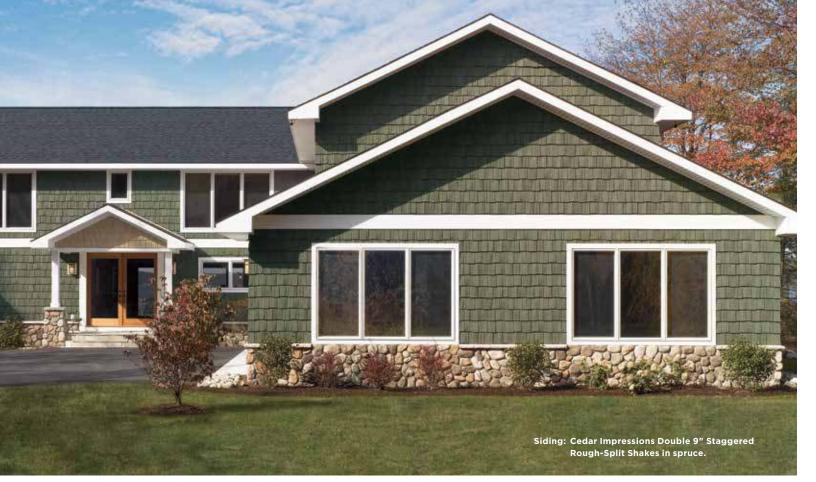

#### Deep Panel Projection

A 1" panel projection for excellent rigidity and straighter-on-thewall performance. Also, enhanced shadow lines for better aesthetics.

Siding: Cedar Impressions Double 9" Staggered Rough-Split Shakes in hearthstone. Trim: Vinyl Carpentry' & Restoration Millwork'.