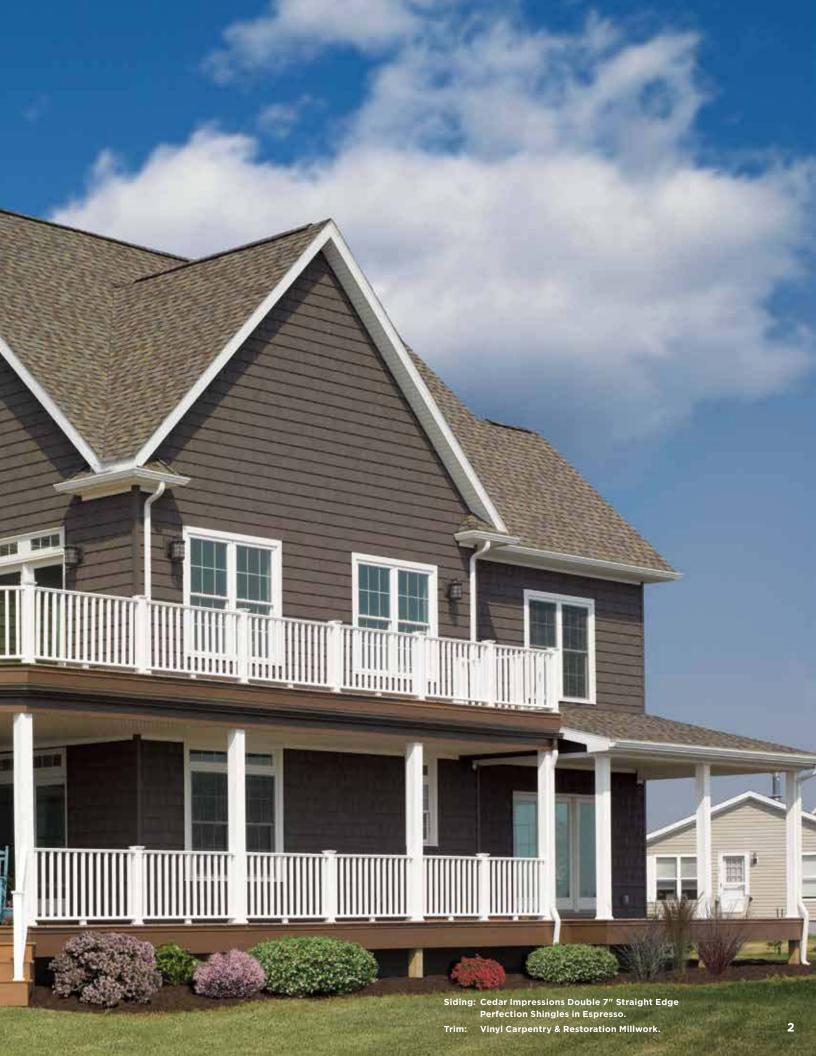

> iding: Cedar Impressions Double 7" Straight Edge Perfection Shingles in Herringbone. rim: Vinyl Carpentry" & Restoration Millwork".