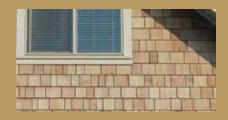

On cover: Siding: Cedar Impressions Individual 5" Sawmill Shingles in Driftwood Blend balanced mix. Trim: Vinyl Carpentry' & Restoration Millwork .

THE OWNER WATCHING THE OWNER

Installing polymer siding is a smart investment, with **one of the highest returns** of any major home remodeling project when it's time to sell. 2

# Sawmill Shingles

Cedar Impressions Sawmill Shingles have molded textures and patterns that replicate the effect of saw blades on real cedar. This texture is reminiscent of cedar cut at sawmills from the earliest years of European settlement throughout New England.