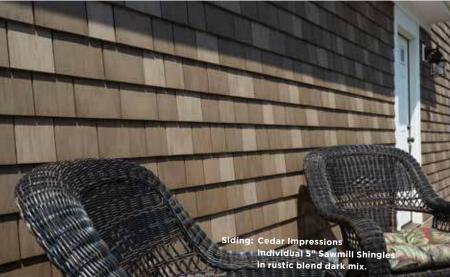

#### Source: costhelper.com

\*For 3000 sq. ft., multi-story home, professionally painted, with repainting every 8-10 years.

Siding: Cedar Impressions Individual 5" Sawmill Shingles in Natural Blend balanced mix. Trim: Restoration Millwork\*. -