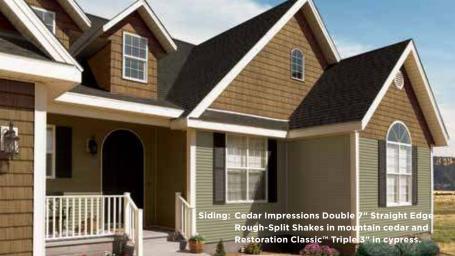

> iding: Cedar Impressions Double 7" Straight Edge Perfection Shingles in Herringbone. rim: Vinyl Carpentry" & Restoration Millwork".