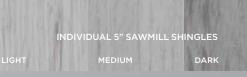

# Sawmill Shingles

Cedar Impressions Sawmill Shingles have molded textures and patterns that replicate the effect of saw blades on real cedar. This texture is reminiscent of cedar cut at sawmills from the earliest years of European settlement throughout New England.

### 7 Shingle widths

All **Cedar Impressions Individual 5" Sawmill Shingles** come in seven different widths which allow for random installation and one-of-a-kind designs.

INDIVIDUAL 5" SAWMILL

Siding: Cedar Impressions Individual 5" Sawmill Shingles in cedar blend balanced mix. Trim: Restoration Millwork\*.